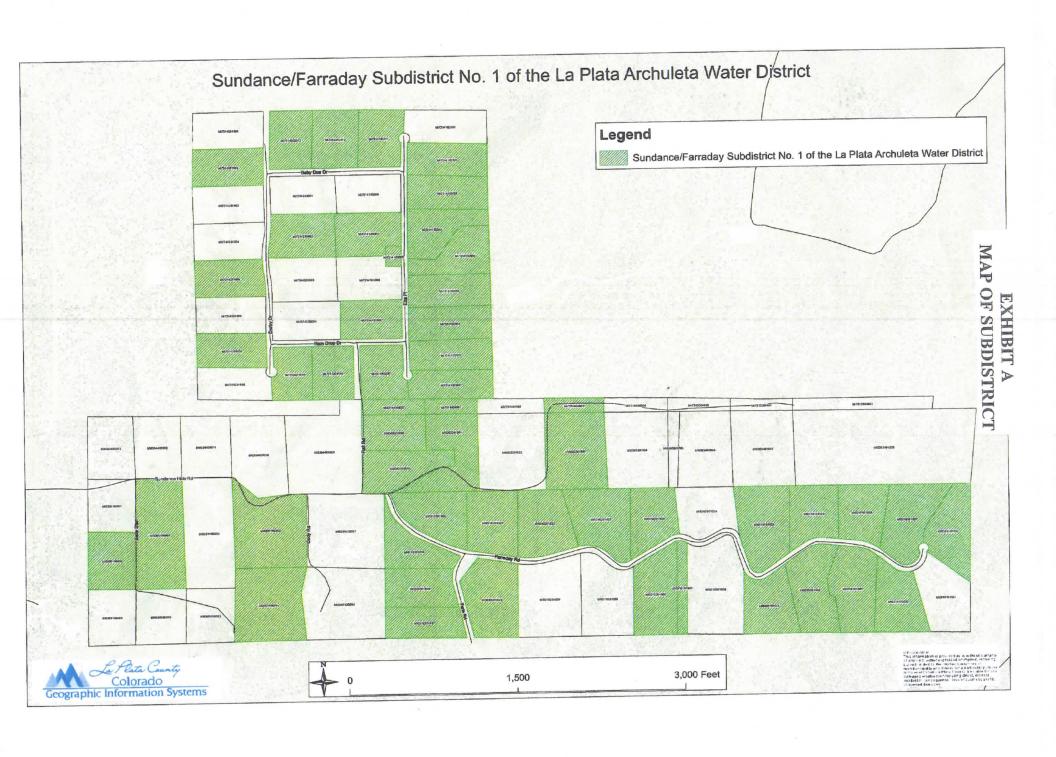

NOW, THEREFORE, BE IT RESOLVED BY THE BOARD OF DIRECTORS OF THE LA PLATA ARCHULETA WATER DISTRICT:

<u>Section 1.</u> <u>Findings and Determinations</u>. The Board hereby finds and determines that:

a. the area specified in Exhibit A hereto is located entirely within the District's boundaries and shall hereafter be referred to herein as the "Sundance/Farraday Subdistrict No. 1 of the La Plata Archuleta Water District" (hereinafter the "Subdistrict").

These findings and determinations of the Board are final and conclusive on all parties in interest, whether appearing or not.

- Section 2. Designation of Sundance/Farraday Subdistrict No. 1 of the La Plata Archuleta Water District. The Board, by this Resolution, hereby finds that it has full jurisdiction under §32-1-1101(1)(f), C.R.S. to adopt this Resolution, that the Subdistrict is hereby designated and shall be known as "Sundance/Farraday Subdistrict No. 1 of the La Plata Archuleta Water District," by which, in all proceedings, it shall hereafter be known.
- Section 3. Subdistrict Boundaries. A Map indicating the preliminary boundaries of the Subdistrict is attached hereto as Exhibit A. The Board may continue to consider Petitions for Inclusion into the Subdistrict, with the final boundaries to be determined and the final Map, as approved by the District's General Manager, complete by June 30, 2017. The General Manager is expressly authorized to update Exhibit A accordingly.
- Submitted to the eligible electors in the Subdistrict, it is the intent of the Board to issue general obligation bonds to finance the acquisition and construction of water improvements within the Subdistrict. For the purpose of paying the principal and interest on such bonds, and after taking into consideration other applicable sources of Subdistrict revenue including availability of tap fees, connection fees, monthly service fees and certain investment income, availability of service charges, capital investment fees, and any other sources of revenue that have been appropriated for water expenditures, the Board will fix a different rate of levy for property tax purposes against all of the taxable property within the Subdistrict according to the bonded debt service required to finance the water services and facilities furnished therein.
- Section 5. Notification to Board of County Commissioners. The Board shall provide notification, in the form attached hereto as Exhibit B, of a division of the District into an area consistent with the water services to be provided and the designation of the Subdistrict to the Board of County Commissioners of La Plata County, Colorado (the "BOCC"). The Board's action on this Resolution shall not be a material modification of the District's Service Plan in accordance with the terms and provisions of the District's Service Plan. Notification shall also be given to the BOCC in accordance with §32-1-207(3)(b), C.R.S. that the debt of the Subdistrict shall be treated separately from the debt of the District and shall not be treated as debt of the District or count against the District's approved debt limit, if the eligible electors of the Subdistrict approve the mill levy and the debt question at an election.
- <u>Section 6.</u> <u>Severability</u>. If any section, subsection, paragraph, clause, or provision of this Resolution shall for any reason be held to be invalid or unenforceable, the invalidity or unenforceability of such section, subsection, paragraph, clause, or