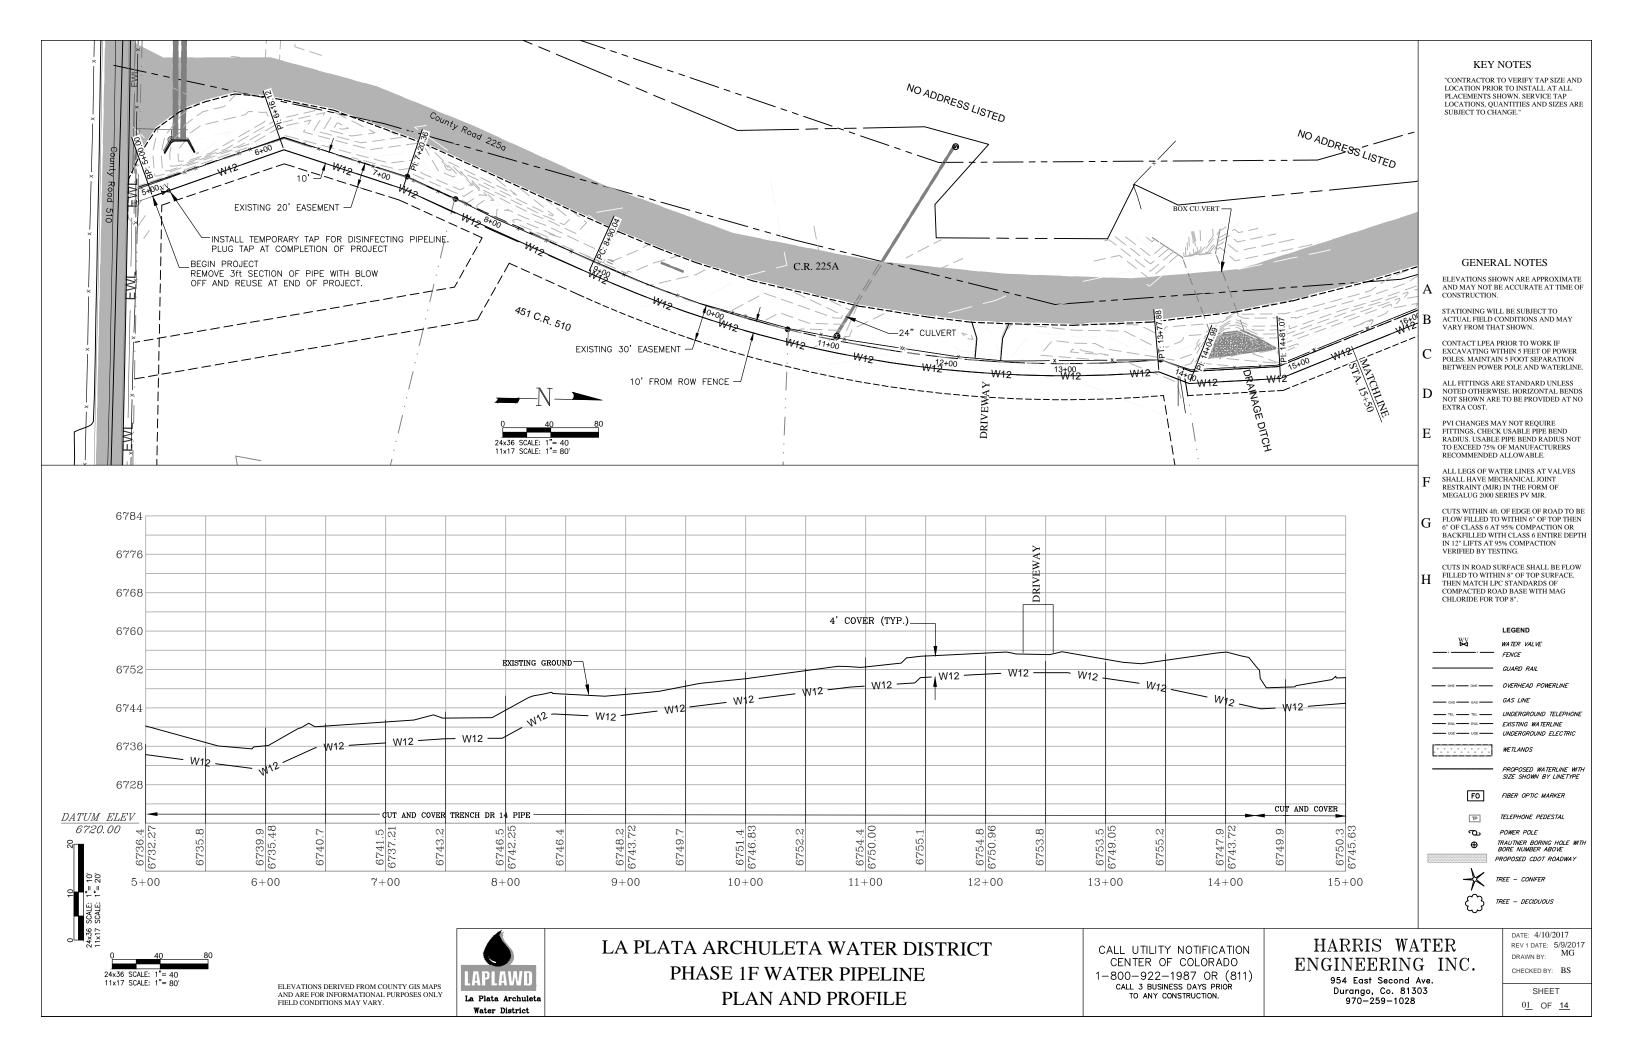

## SHEET DESCRIPTION

 1.......PLAN AND PROFILE STA.
 5+00 TO STA. 15+00

 2......PLAN AND PROFILE STA.
 15+00 TO STA. 25+00

 3......PLAN AND PROFILE STA.
 25+00 TO STA. 35+00

 3A.....PLAN AND PROFILE STA.
 30+79.53 = 0+00 TO STA. 2+87