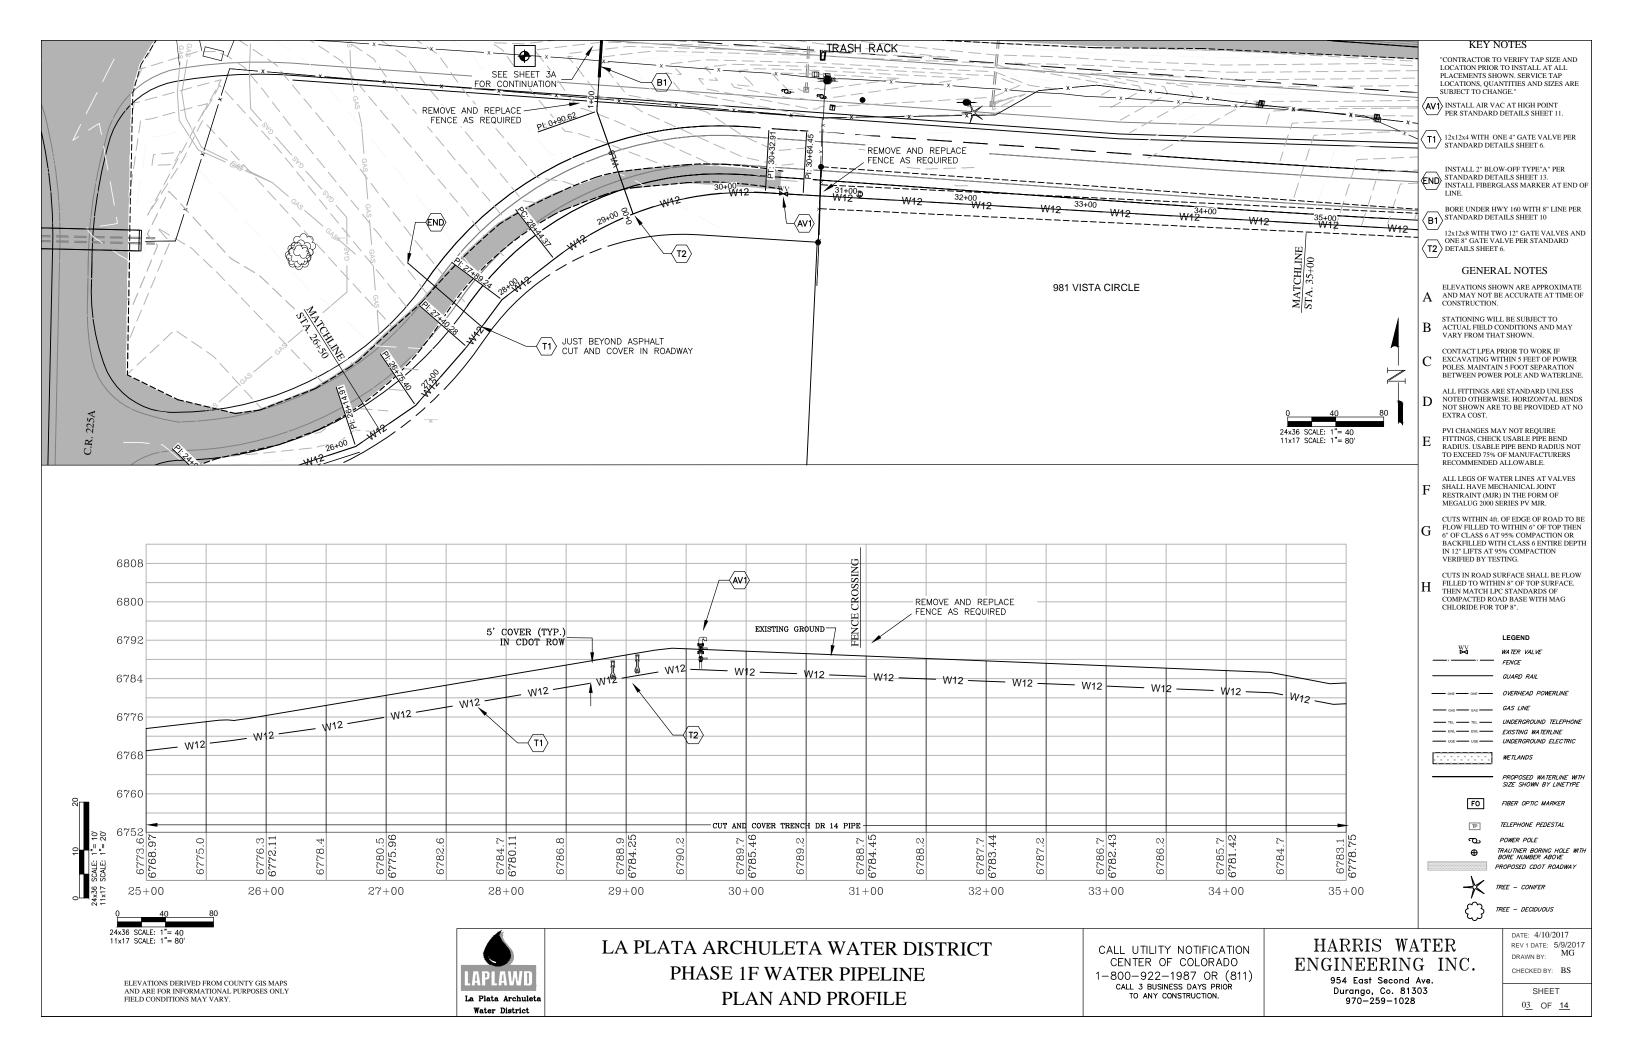

## SHEET DESCRIPTION

 1.......PLAN AND PROFILE STA.
 5+00 TO STA. 15+00

 2......PLAN AND PROFILE STA.
 15+00 TO STA. 25+00

 3......PLAN AND PROFILE STA.
 25+00 TO STA. 35+00

 3A.....PLAN AND PROFILE STA.
 30+79.53 = 0+00 TO STA. 2+87