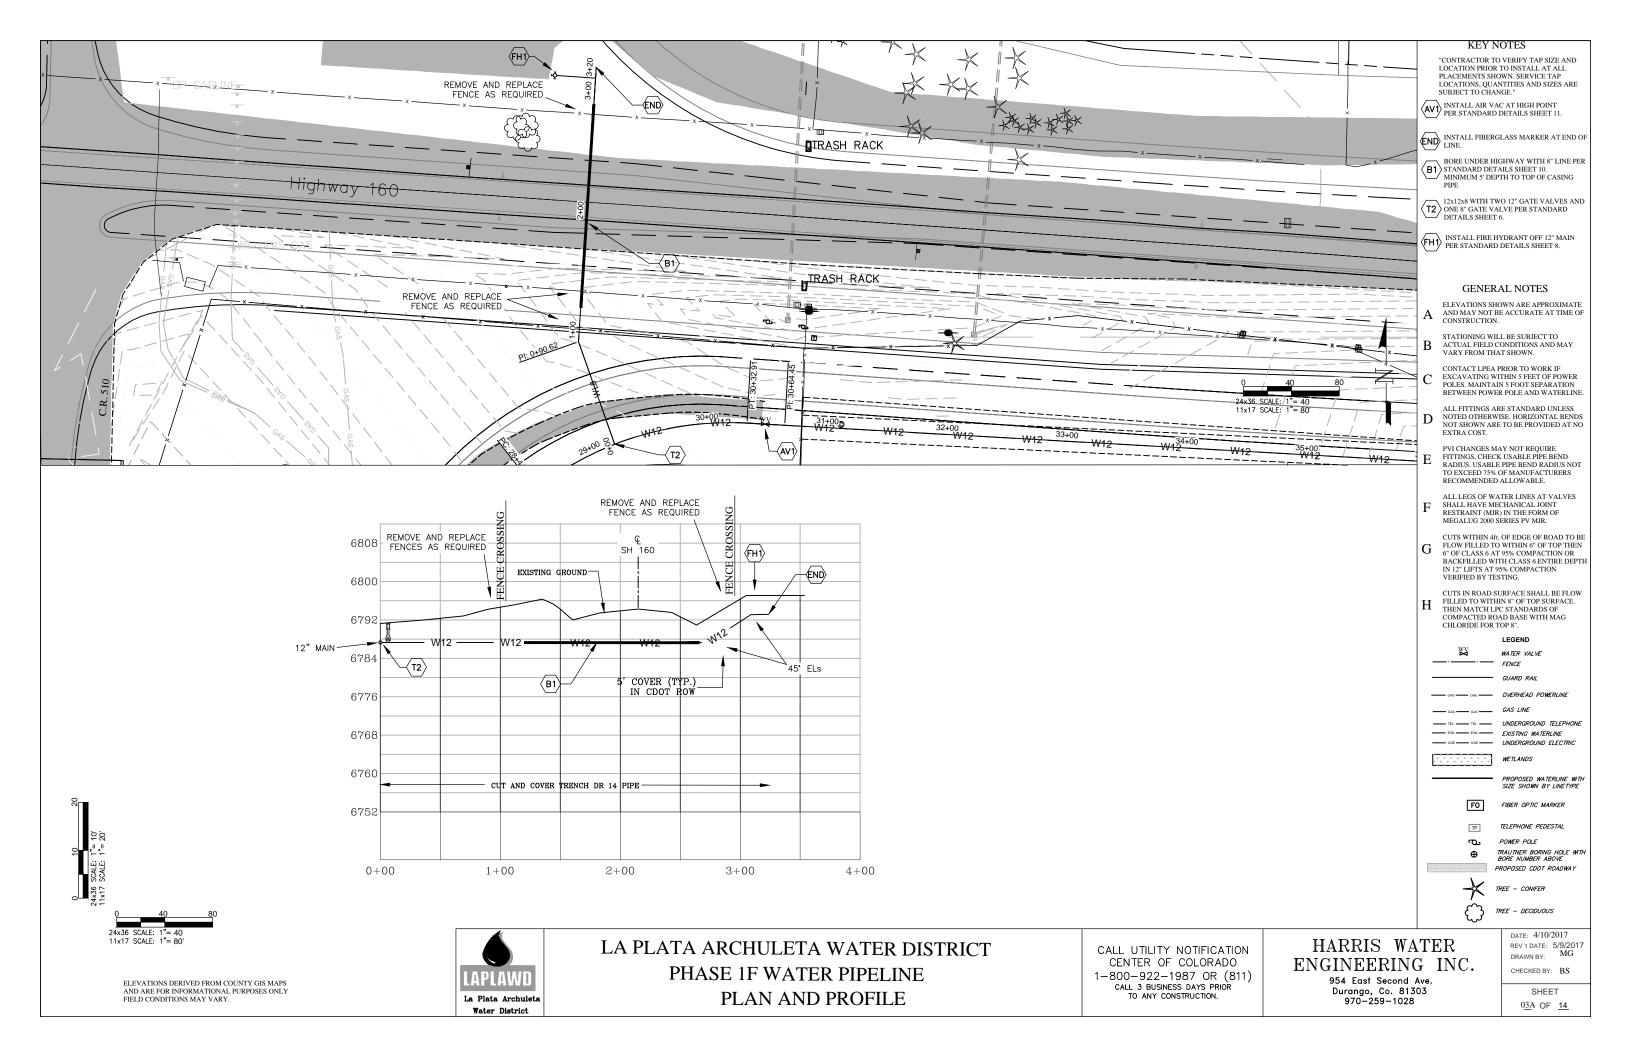

## SHEET DESCRIPTION

 1.......PLAN AND PROFILE STA.
 5+00 TO STA. 15+00

 2......PLAN AND PROFILE STA.
 15+00 TO STA. 25+00

 3......PLAN AND PROFILE STA.
 25+00 TO STA. 35+00

 3A.....PLAN AND PROFILE STA.
 30+79.53 = 0+00 TO STA. 2+87