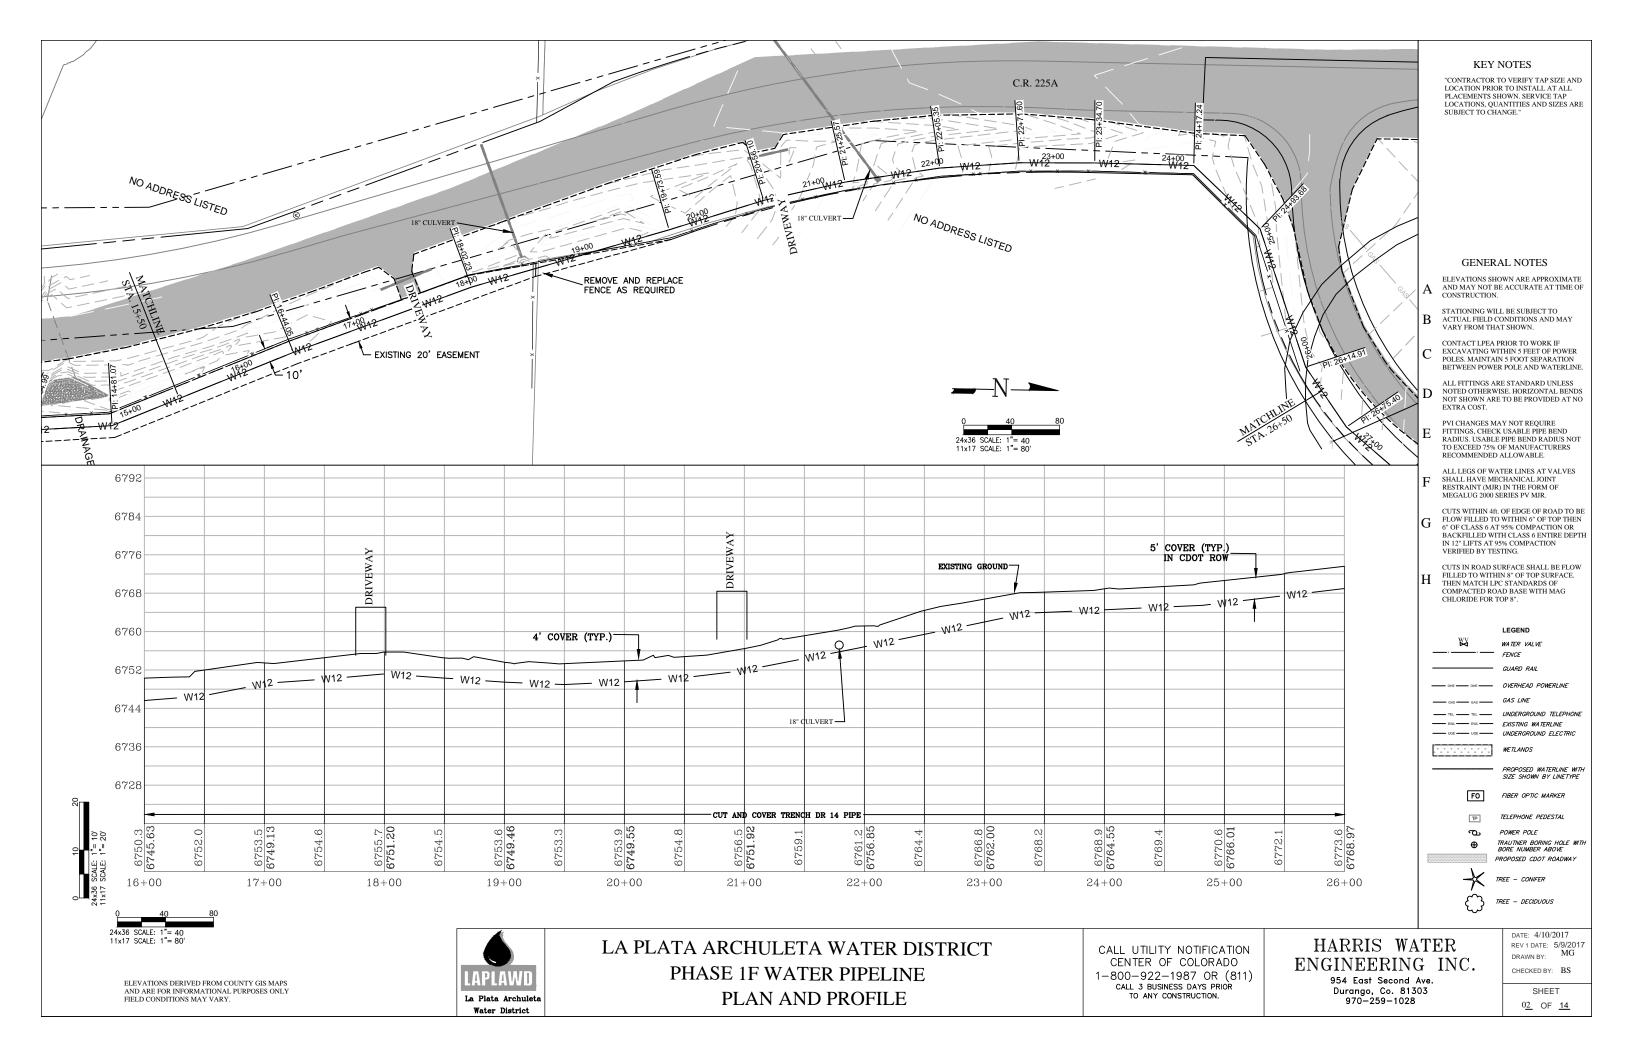

## SHEET DESCRIPTION

 1.......PLAN AND PROFILE STA.
 5+00 TO STA. 15+00

 2......PLAN AND PROFILE STA.
 15+00 TO STA. 25+00

 3......PLAN AND PROFILE STA.
 25+00 TO STA. 35+00

 3A.....PLAN AND PROFILE STA.
 30+79.53 = 0+00 TO STA. 2+87