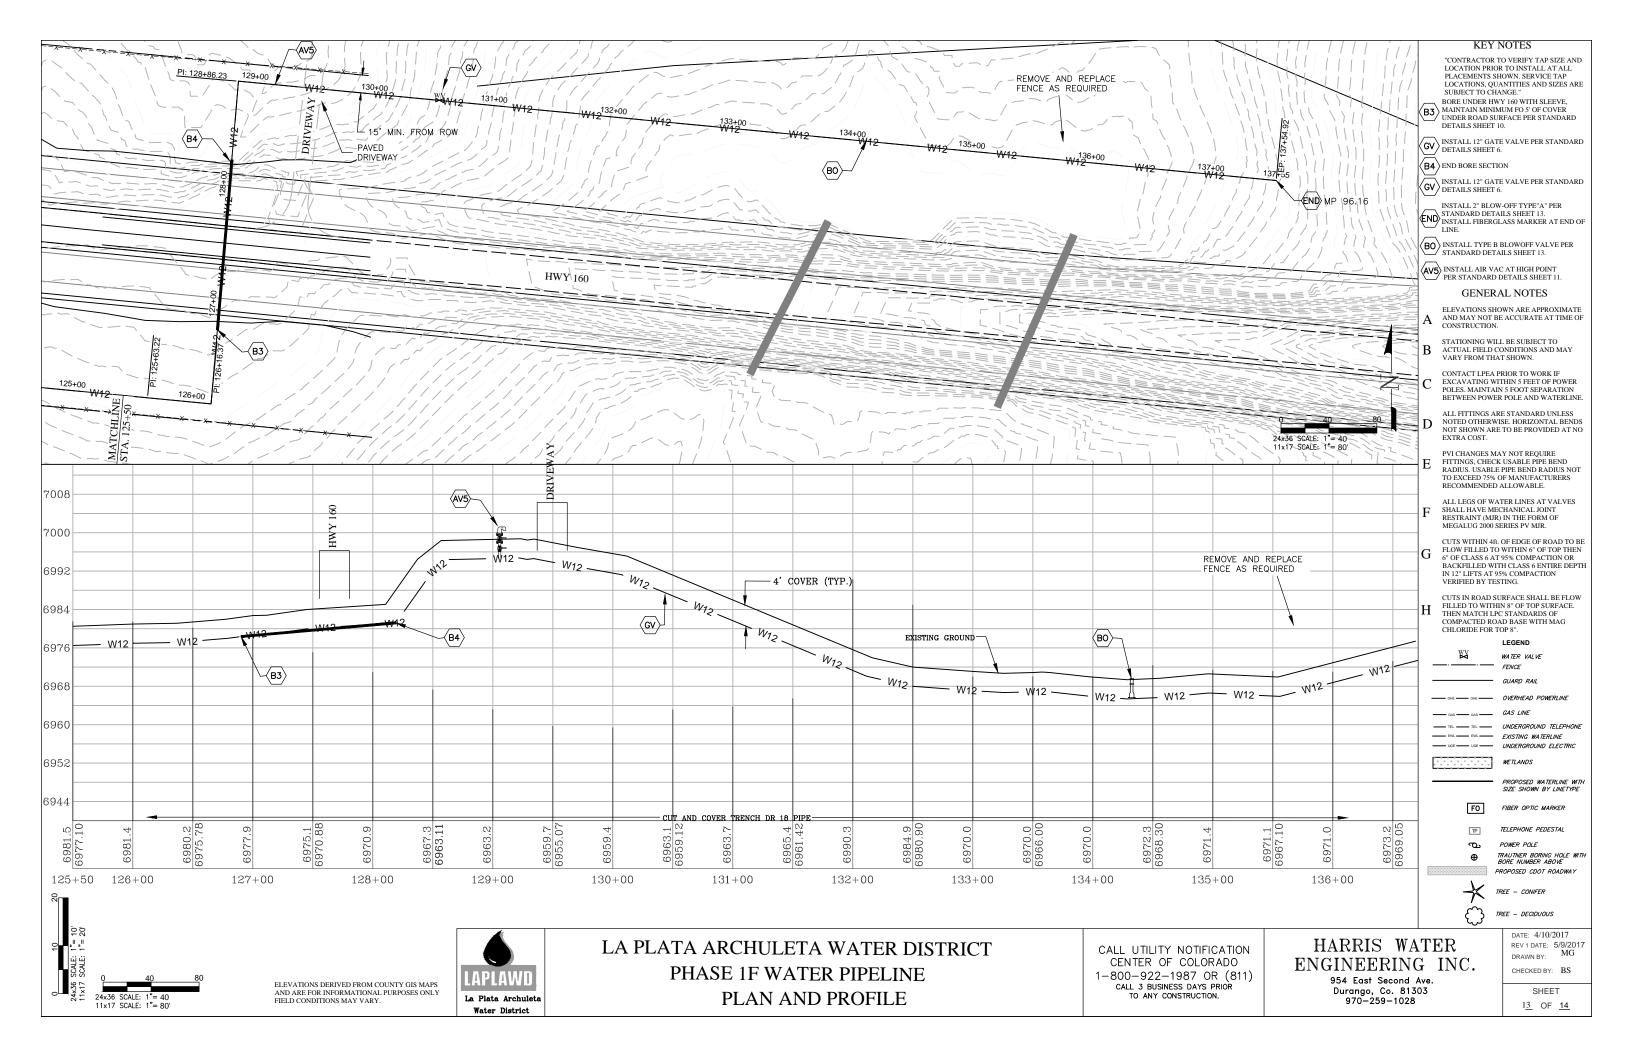

 13.....PLAN AND PROFILE STA.
 125+00 TO STA. 136+74.6

 14......PLAN AND PROFILE STA.
 15+00 TO STA. 136+74.6

 14......PLAN AND PROFILE STA.
 15+00 TO STA. 136+74.6

LA PLATA ARCHULETA WATER DISTRICT
PHASE 1F WATER PIPELINE
COVER SHEET