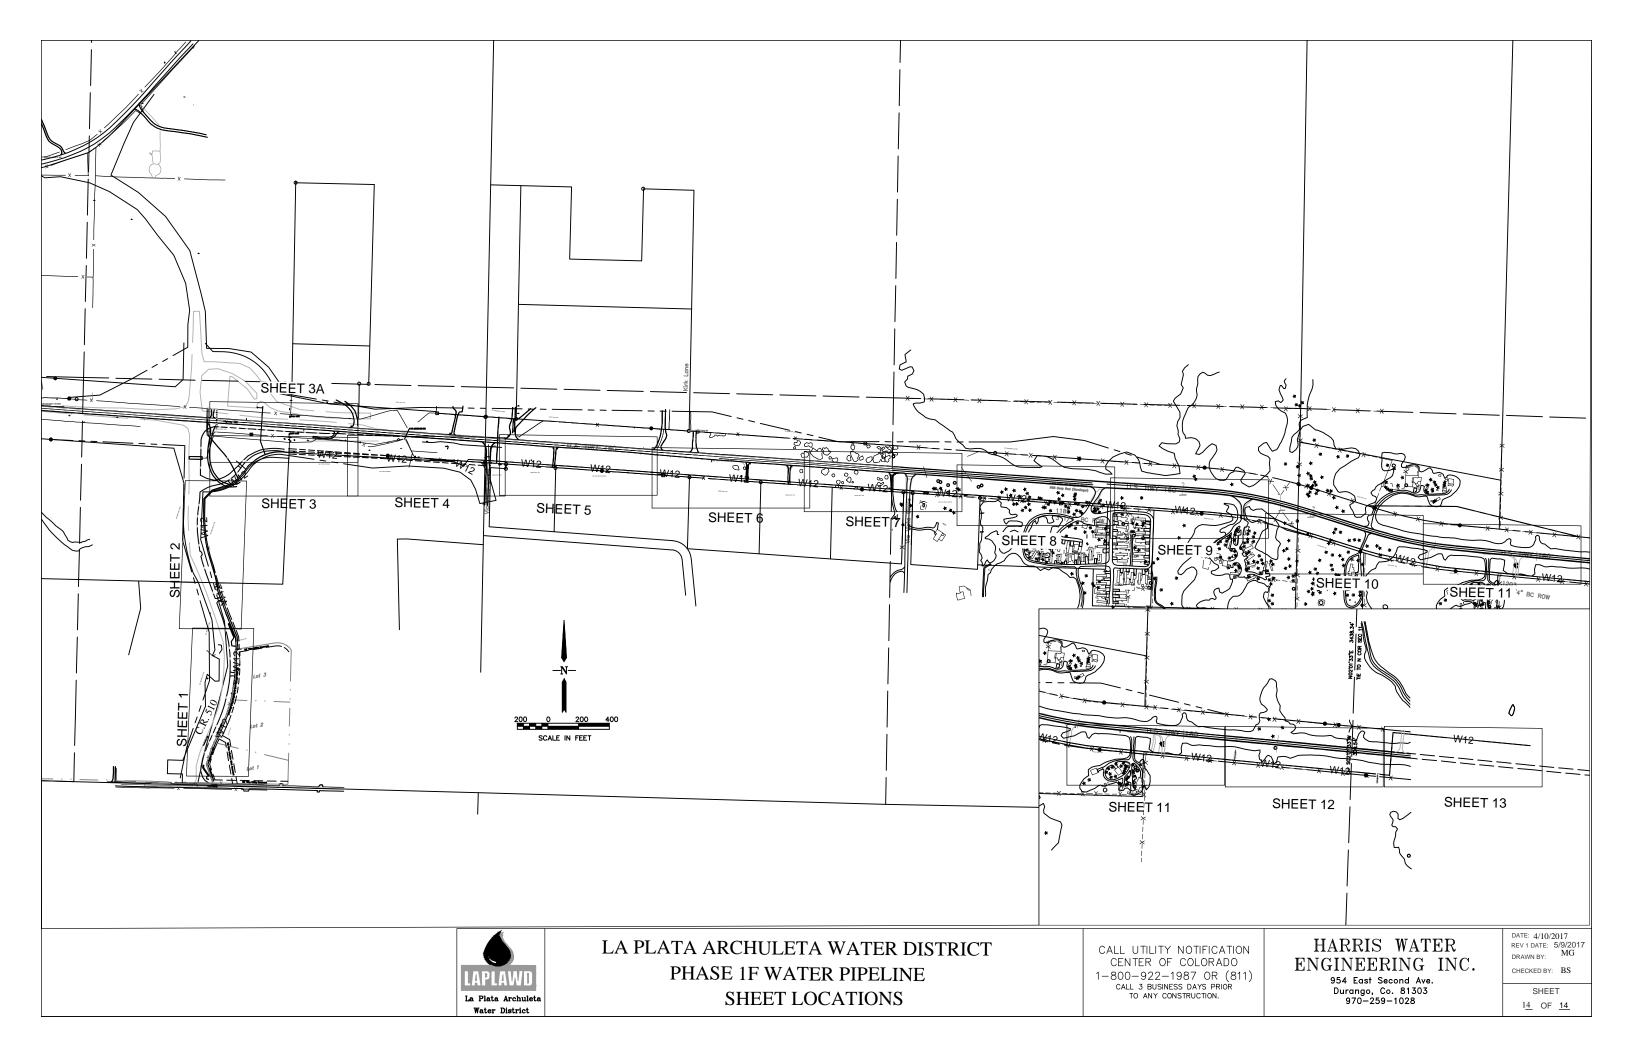

## SHEET DESCRIPTION

 1.......PLAN AND PROFILE STA.
 5+00 TO STA. 15+00

 2......PLAN AND PROFILE STA.
 15+00 TO STA. 25+00

 3......PLAN AND PROFILE STA.
 25+00 TO STA. 35+00

 3A.....PLAN AND PROFILE STA.
 30+79.53 = 0+00 TO STA. 2+87

 4......PLAN AND PROFILE STA.
 35+00 TO STA. 45+00

 5......PLAN AND PROFILE STA.
 55+00 TO STA. 55+00

 6......PLAN AND PROFILE STA.
 65+00 TO STA. 75+00

 7......PLAN AND PROFILE STA.
 75+00 TO STA. 85+00

 9......PLAN AND PROFILE STA.
 85+00 TO STA. 95+00

 10.....PLAN AND PROFILE STA.
 95+00 TO STA. 105+00

 11.....PLAN AND PROFILE STA.
 105+00 TO STA. 125+00

 12.....PLAN AND PROFILE STA.
 115+00 TO STA. 125+00

 13.....PLAN AND PROFILE STA.
 125+00 TO STA. 136+74.6

 14......PLAN AND PROFILE STA.
 15+00 TO STA. 136+74.6

 14......PLAN AND PROFILE STA.
 15+00 TO STA. 136+74.6

LA PLATA ARCHULETA WATER DISTRICT
PHASE 1F WATER PIPELINE
COVER SHEET