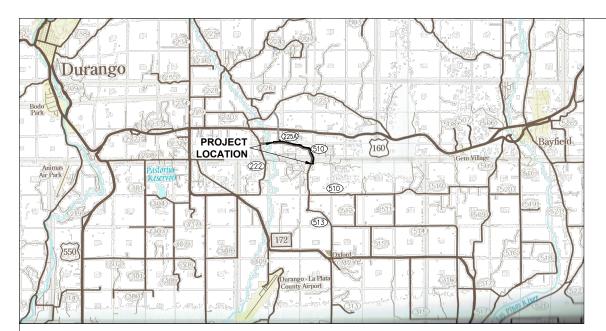

# LA PLATA ARCHULETA WATER DISTRICT WATER LINES PHASE 1E-2 WATER PIPELINE

La Plata County, Colorado

## **LOCATION MAP** N.T.S.



## **VICINITY MAP** N.T.S.



LA PLATA ARCHULETA WATER DISTRICT PHASE 1E-2 WATER PIPELINE **COVER SHEET** 

CALL UTILITY NOTIFICATION CENTER OF COLORADO 1-800-922-1987 OR (811) CALL 3 BUSINESS DAYS PRIOR TO ANY CONSTRUCTION.

## HARRIS WATER

954 East Second Ave. Durango, Co. 81303 970-259-1028

DATE: 10/16/2016 DRAWN BY: MG

> SHEET 00 OF 11

CHECKED BY: BS

**LEGEND** 

SHEET DESCRIPTION

11.....SHEET LOCATIONS

1......PLAN AND PROFILE STA. 58+90 TO STA. 65+00

..PLAN AND PROFILE STA. 65+00 TO STA. 75+00

..PLAN AND PROFILE STA. 75+00 TO STA. 85+00 .PLAN AND PROFILE STA. 85+00 TO STA. 95+00 .PLAN AND PROFILE STA. 95+00 TO STA. 105+00 ...PLAN AND PROFILE ST